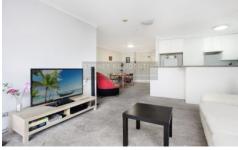

## Features:

- \* New paint for the entire unit
- \* 2 spacious bedrooms aglow with morning sun
- \* Open plan, separate living and dining area
- \* Renovated bathroom and ensuite shower
- \* New blinds in both bedrooms
- \* Security car space & visitors parking
- \* Internal laundry
- \* Corner position, minimal common wall
- \* Resort facilities with pool and gym