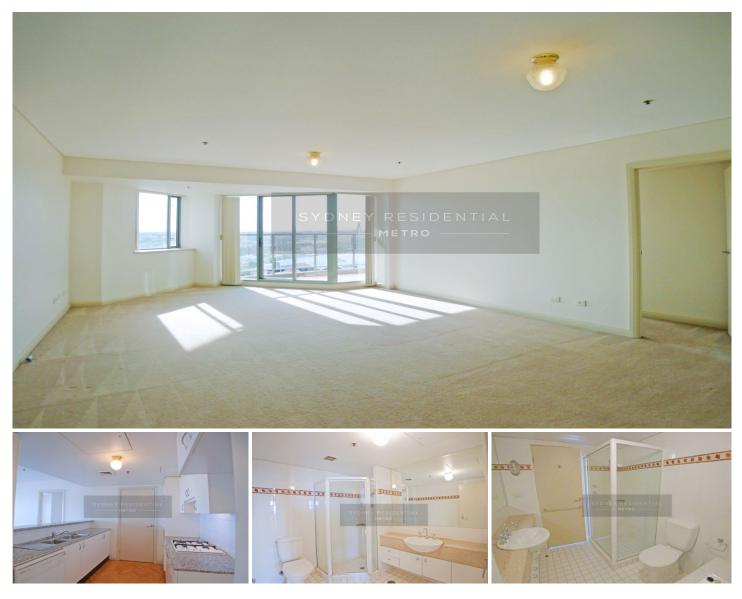

## 2209/2 Quay Street Haymarket NSW

Contact Queenly Chin: 0405 500 868 for Open Home

Expansive Harbour and District View with every amenity at your doorstep and five-star facilities, this impressive apartment not only offers the ultimate in convenience but panoramic views across the City.

Features include:

- \* Spacious 2-bedroom apartment
- \* Master bedroom with ensuite and access to the balcony

\* Sleek kitchen with granite top, "Smeg' appliances & timber flooring

\* Open plan lounge and dining lead to the balcony with unobstructed views