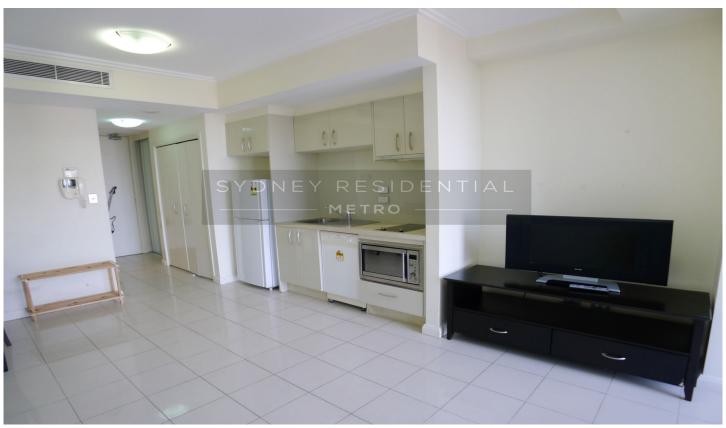

Contact Queenly Chin: 0405 500 868 for Open Home

Set right in the vibrant heart of the CBD, with every conceivable amenity at its doorstep, this nicely presented studio apartment is positioned on high F/L 33

## Property Feature;

- Open City view;
- Generous living area flows to large sunny balcony;
- Elegantly appointed kitchen with stainless steel appliances and granite bench top;
- the abundance of natural light creates a bright and fresh ambience;
- resort style facilities and 24 hour security.