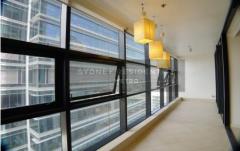

- \*Spacious open plan living area enjoys natural light, entertainer's winter garden with fantastic views.
- \*Stylish gourmet kitchen with stone bench top and stainless steel appliances, gas cooking.
- \*Oversize bedroom with floor to ceiling glass and direct access to winter garden.
- \* A full size bathroom is also included with shower separate