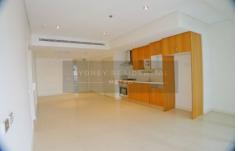

- \*Spacious open plan living area enjoys natural light, entertainer's winter garden with fantastic views.
- \*Stylish gourmet kitchen with stone bench top and stainless steel appliances, gas cooking.
- \*Oversize bedroom with floor to ceiling glass and direct access to winter garden.
- \* A full size bathroom is also included with shower separate