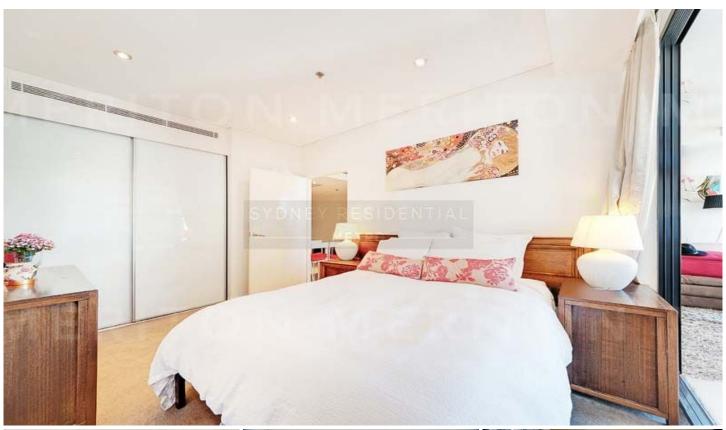

- \*Spacious open plan living area enjoys natural light, entertainer's winter garden with fantastic views.
- \*Stylish gourmet kitchen with stone bench top and stainless steel appliances, gas cooking.
- \*Oversize bedroom with floor to ceiling glass and direct access to winter garden.
- \* A full size bathroom is also included with shower separate