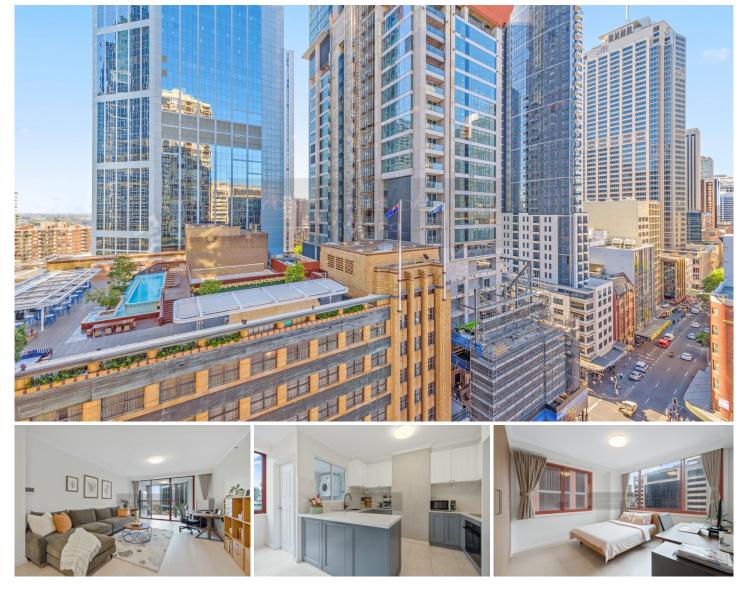

## 47/308 Pitt Street Sydney NSW

With its prime mid town location, rare features and generous size, the Princeton Apartment is still one of the most sought after residential towers in Sydney CBD.

Set right in between the future Metro station and Telstra Plaza, and moments to Town Hall, Hyde Park and Pitt Street Mall, with every conceivable amenity at its doorstep, this well presented and well laid out 2 bedroom plus sunroom/study apartment is enviously positioned with unmatched convenience.

**Property Features:** 

- Oversized living area with timber flooring throughout
- R/C Ducted Air Conditioning
- Sun-room with separate Balcony

2 🛤 2 📛 1 🚘

- Type : Apartment
- Price : \$1,500 pw
- View : https://www.srmetro.com.au/lease/nsw/sydney-ci ty/sydney/residential/apartment/8180342