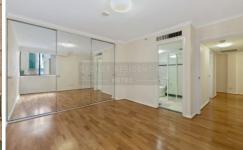

## Property Features;

- Timber floorboard through out
- Open plan living /dining area floating to the balcony enjoying the pleasant garden outlook
- Spacious double size bedrooms with large built in robes master ensuite with full bath
- Double glazed windows in both bedrooms