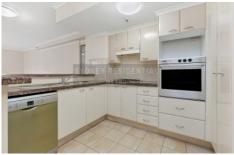

## Property Features;

- Timber floorboard through out
- Open plan living /dining area floating to the balcony enjoying the pleasant garden outlook
- Spacious double size bedrooms with large built in robes master ensuite with full bath
- Double glazed windows in both bedrooms