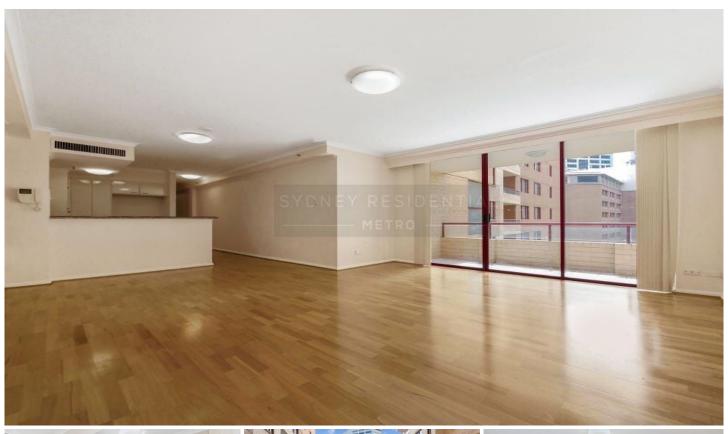

## Property Features;

- Timber floorboard through out
- Open plan living /dining area floating to the balcony enjoying the pleasant garden outlook
- Spacious double size bedrooms with large built in robes master ensuite with full bath
- Double glazed windows in both bedrooms