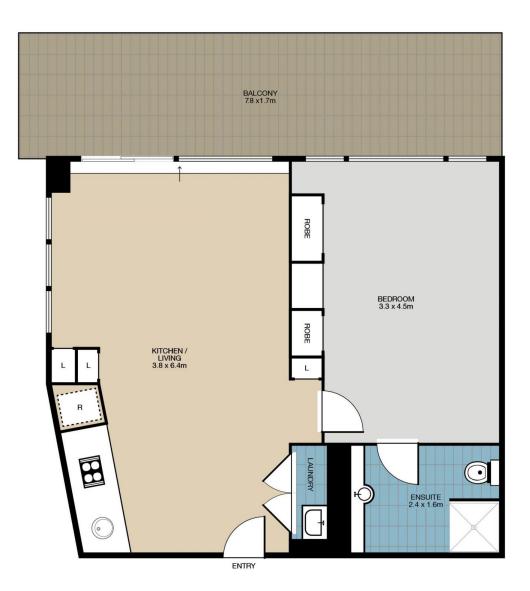

For full version visit the website

801/85 New South Head Road, EDGECLIFF

Total size (approx.): 57m<sup>2</sup>

This floor plan is intended as a guide only. Layout dimensions are approximate only. No representations or warranties of any nature whatsoever are given or intended. Any person using this information should rely on their own enquiries. Proor plane by Josef Geranic Studio