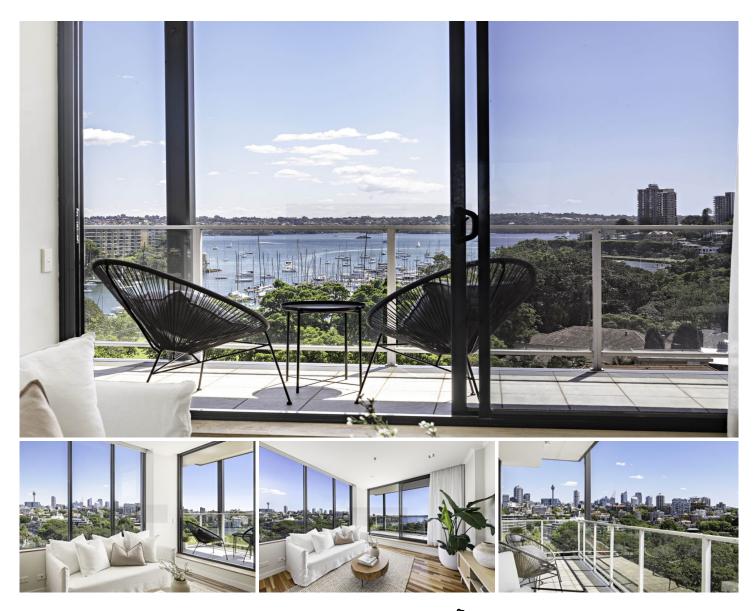

## 801/85 New South Head Road Edgecliff NSW

Light-filled interiors, elevated park and water views and prime harbourside location make this generous one-bedroom apartment instantly appealing. lts north-facing position in the stylish 'Bayside Apartments' gives it a leafy outlook over Rushcutters Bay Park, plus it is well presented throughout and ready to move in and enjoy. This superb home also enjoys a great position with easy access to the harbourfront and foreshore walks, with shopping and transport an easy stroll from the front door.

\* A well-sized design featuring a bright and airy open living space

\* North-facing balcony that captures views through to the water

\* The generous bedroom is fitted with large built-in