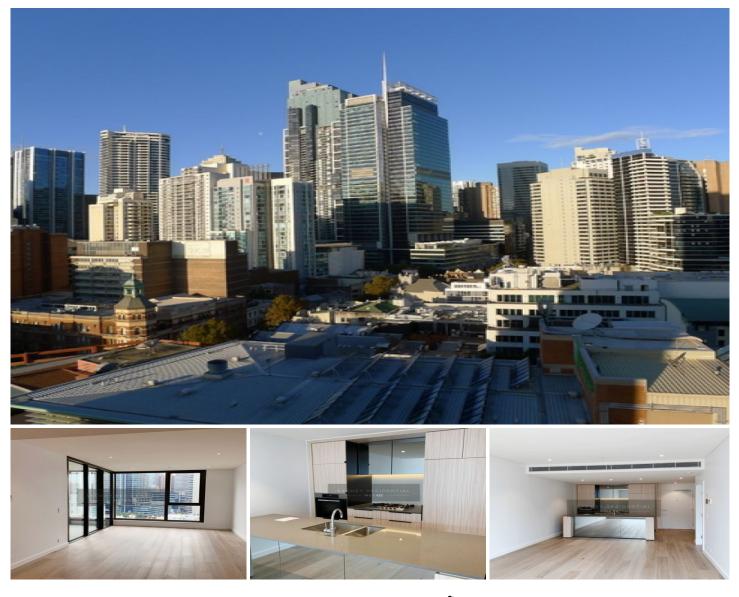

## 1710/83 Harbour Street Sydney NSW

Contact Stephen Shen: 0452 200 876 for Open Home

This contemporary one-bedroom apartment is situated on the level 17 of Lendlease's "Harbour Place" development. It is ideally positioned in the heart of the CBD, and steps away from Chinatown's vibrant restaurant, cafe and entertainment precinct. This fabulous property offers a metropolitan lifestyle in Sydney CBD.

- Beautifully presented with timber flooring in the living area

For full version visit the website