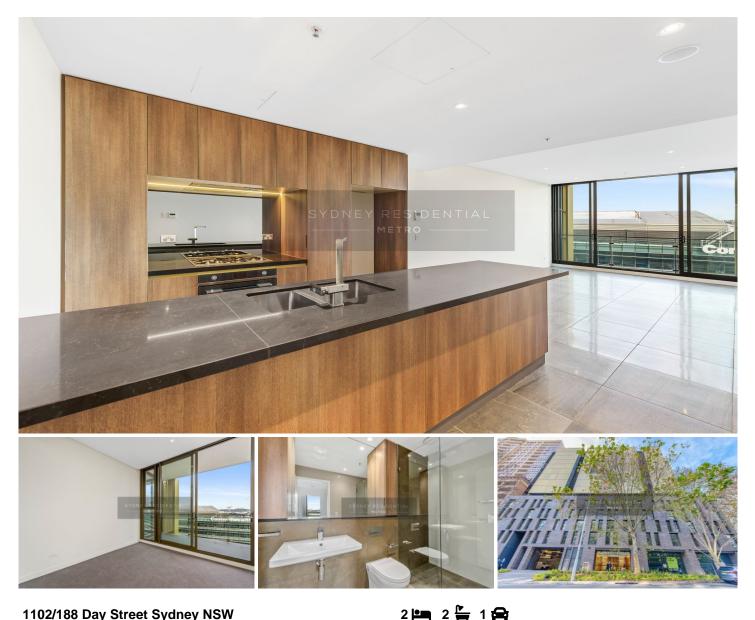

## 1102/188 Day Street Sydney NSW

Contact Stephen Shen: 0452 200 876 for Open Home

A statement of elegance and the pinnacle of sophisticated living, this magnificent 2 bedroom apartment is situated in the heart of the city, footsteps to Town Hall, World Square and short walk to Darling Harbour.

- Open plan living & dining lead to balcony with views to Darling Harbour

- Award winning architect - Tzannes Associates

- Master with ensuite, second bathroom & separate study nook

- Sleek finish kitchen with island bench and Smeg appliances
- R/C air- conditioning, internal laundry