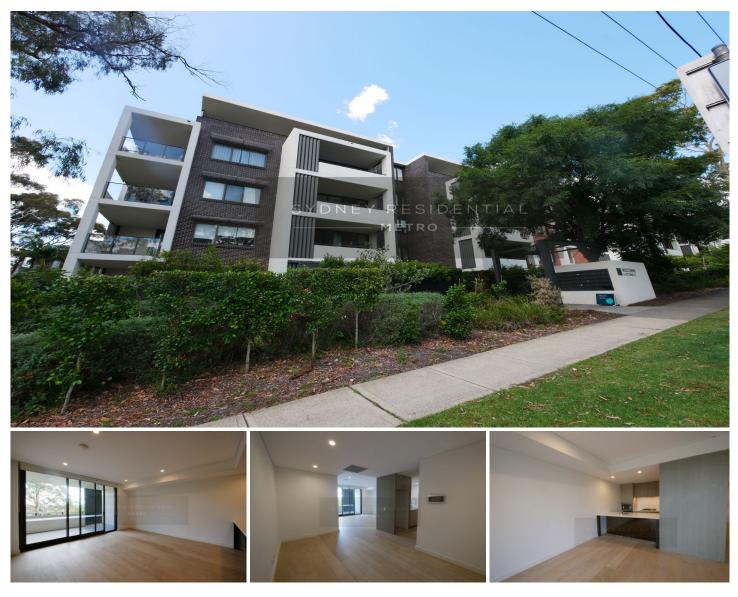

## 208/5 Victoria Street Roseville NSW

The Uptown is an executive apartment development set within lush landscaped gardens and located in leafy Roseville close to the train station, shops, and esteemed schools.

- Light filled throughout with combined living and dining area

- Modern gas kitchen with European stainless steel appliances and stone benchtop
- Wooden flooring in the living area, carpet in bedrooms
- Master bedroom with ensuite bedrooms with built-in robes
- 2 Bathrooms, ample storage, heated towel rails
- Ducted air conditioning, secure video intercom, lift access
- Idyllic spacious balcony with a northerly aspect
- Secured car space with storage cage