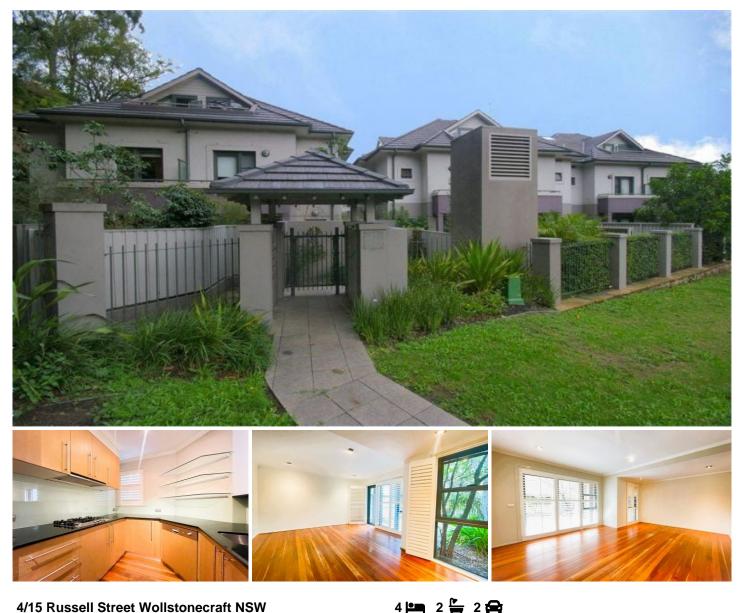

## 4/15 Russell Street Wollstonecraft NSW

### **\*\*DEPOSIT TAKEN\*\***

A complex of only 12 residences in 'Russell Green'. Showcasing a contemporary design, oversized four bedroom, two bathroom town home abounds with space, light and privacy. Its three-level layout with lots of natural light, elevated leafy outlooks and a choice of private outdoor areas. Just a short walk to Wollstonecraft station, buses and Metro Crows Nest station. Short stroll to local parks, Berry Island Reserve & Crows Nest's shops and dining district.

### Features includes:

- Polished timber floorboard in living and dining area. Carpet in all bedrooms.

- Type : Townhouse
- **Price** : \$1,300 pw
- View : https://www.srmetro.com.au/lease/nsw/north-sho re-lower/wollstonecraft/residential/townhouse/81 53931