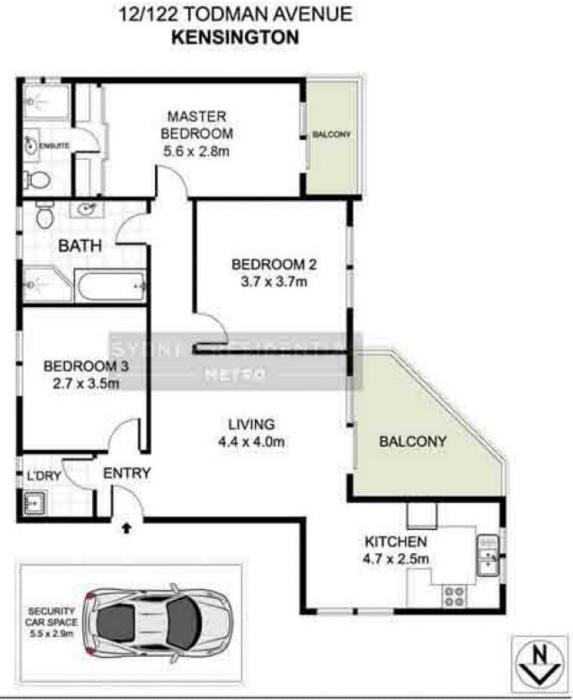

## 12/122 Todman Avenue Kensington NSW

## Property features:

- 3 bedrooms (master has ensuite, build in wardrobe and access to balcony)
- Combined lounge/dining opening onto balcony
- Bright open plan kitchen
- Near new block out roller blinds
- 1 security undercover parking & bike storage

## 3 🎮 2 🚝 1 🚘

- Type : Apartment
- **Price :** \$1,000 pw
- View : https://www.srmetro.com.au/lease/nsw/eastern-s uburbs/kensington/residential/apartment/815280 6

Stephen Shen 02 9283 2832

DISCLAIMER: PLANS SHOWN ARE FOR PRESENTATION PURPOSES AND ARE NOT PART OF ANY LEGAL DOCUMENT. ALL MEASUREMENTS AND FIGURES ARE APPROXIMATE.