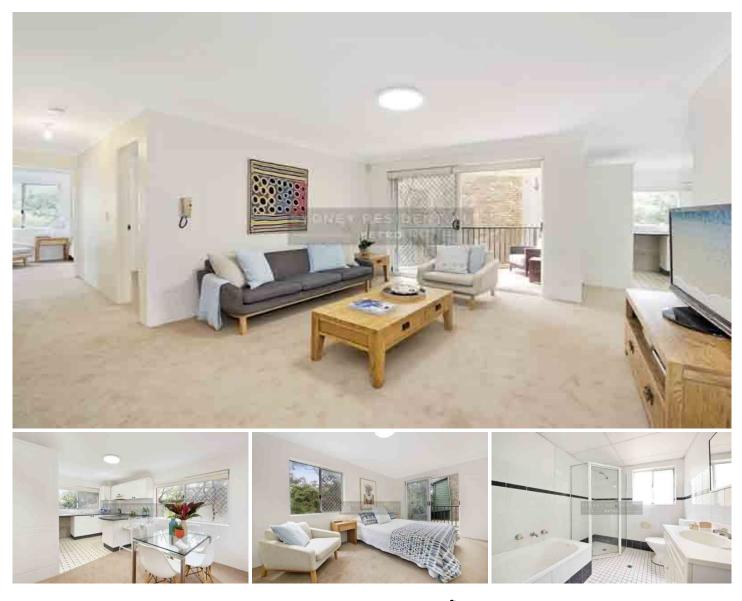

## 12/122 Todman Avenue Kensington NSW

## Property features:

- 3 bedrooms (master has ensuite, build in wardrobe and access to balcony)
- Combined lounge/dining opening onto balcony
- Bright open plan kitchen
- Near new block out roller blinds
- 1 security undercover parking & bike storage

All amenities at your door step. Walk to Uni. NSW, restaurants, shops, schools, and transport. Close to beaches, Randwick Race Course, Centennial Park and Supa Centa Shopping Centre