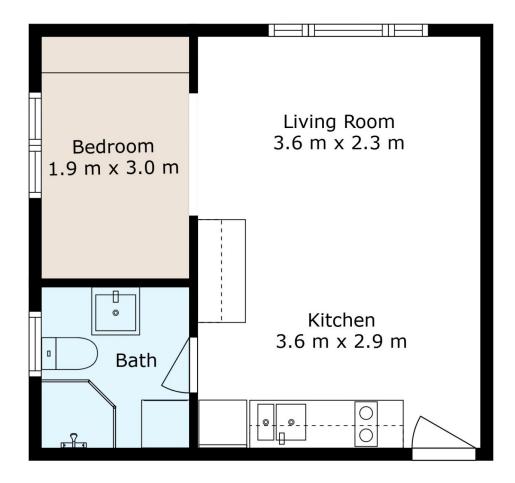

## 13/123 Lilyfield Road Lilyfield NSW

\*\*FOR OPEN HOUSE ON SATURDAY, PLEASE CONTACT STEPHEN SHEN AT 0452 200 876\*\*

This beautiful, renovated studio apartment is the perfect place to call home. With plenty of natural light, it's a warm and inviting space to relax and unwind. This apartment is in a prime location. You'll be close to all the amenities you need, including public transport, shops, restaurants, and cafes.

## Features:

- ? Renovated kitchen with extra storages
- ? Generous double bedrooms with a build-in wardrobes
- ? Block out blinds and fly screens in bedroom and lounge

1 🖰 1 🚍

**Type**: Apartment **Price**: \$600 pw

View: https://www.srmetro.com.au/lease/nsw/inner-wes

t/lilyfield/residential/apartment/8151902

Farrah Cartwright 0420 311 618

For full version visit the website

TOTAL: 28 m2 FLOOR 1: 28 m2

ı. 🔏