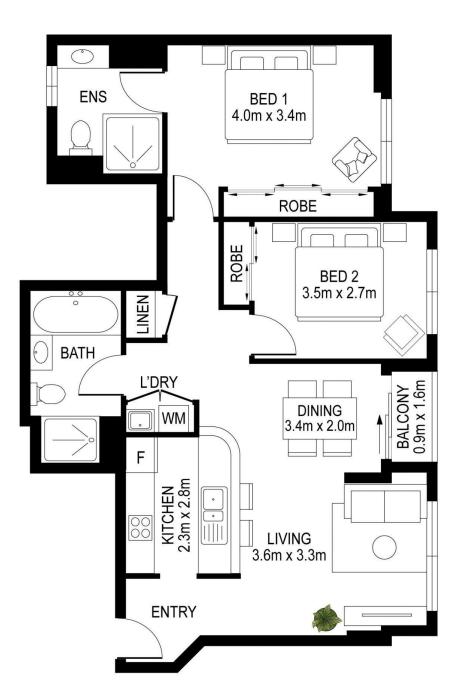

## 1002/361 Sussex Street Sydney NSW

Positioned in the very vibrant heart of the city's famed entertainment district, with moments to Darling Harbour and stroll to World Square shopping, Darling Square eateries; the Regal Apartments is an established popular residence surrounded by an array of cafes, restaurants, shopping and all the great amenities City has to offer.

Fully renovated to contemporary standard
East facing aglow with morning sun
Functional layout with separate living and dining
2 spacious bedrooms, main with ensuite bathroom
Valuable car space on separate title
Proven consistent good rental return

Strata levy: \$2,049 qtr approx

For full version visit the website

## 2 🔄 2 🔓 1 🖨

**Type**: Apartment **Price**: \$950,000

**View**: https://www.srmetro.com.au/sale/nsw/sydney-city

/sydney/residential/apartment/8148406

Paul Ding 02 9283 2832