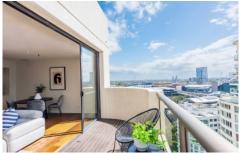

## 204/57 Liverpool Street Sydney NSW

Quality inner-city living takes a sophisticated turn with this stylish 20th floor residence that features flowing proportions, smart modern finishes and inspiring panoramas from every room. Set within the prestige The Waldorf tower, it makes an instant impact with its clever interior design that combines space, style, light and incredible views to provide a superb home in a supreme walk-to-everywhere location with world class dining, shopping and entertainment options literally at the doorstep.

Prime corner position and vibrant city views from every window

Iconic scenes stretch over the city skyline and Darling Harbour

2 🔼 2 🖳

Type: Apartment Price: \$1,100,000

**View :** https://www.srmetro.com.au/sale/nsw/sydney-city/sydney/residential/apartment/8148396