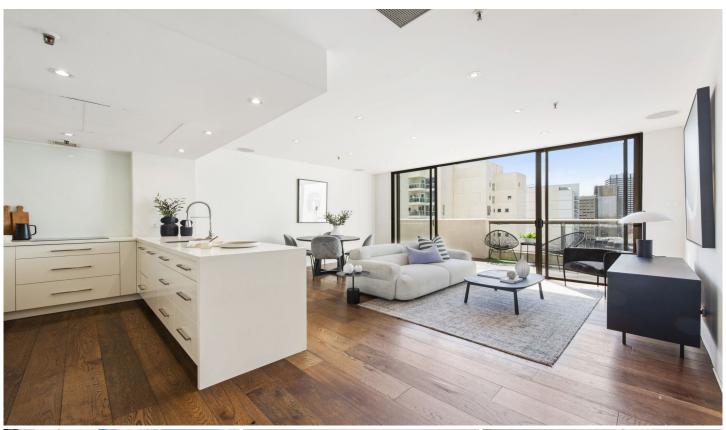

## 204/57 Liverpool Street Sydney NSW

Quality inner-city living takes a sophisticated turn with this stylish 20th floor residence that features flowing proportions, smart modern finishes and inspiring panoramas from every room. Set within the prestige The Waldorf tower, it makes an instant impact with its clever interior design that combines space, style, light and incredible views to provide a superb home in a supreme walk-to-everywhere location with world class dining, shopping and entertainment options literally at the doorstep.

Prime corner position and vibrant city views from every window

Iconic scenes stretch over the city skyline and Darling Harbour

2 🔼 2 🖳

Type: Apartment Price: \$1,100,000

**View :** https://www.srmetro.com.au/sale/nsw/sydney-city/sydney/residential/apartment/8148396