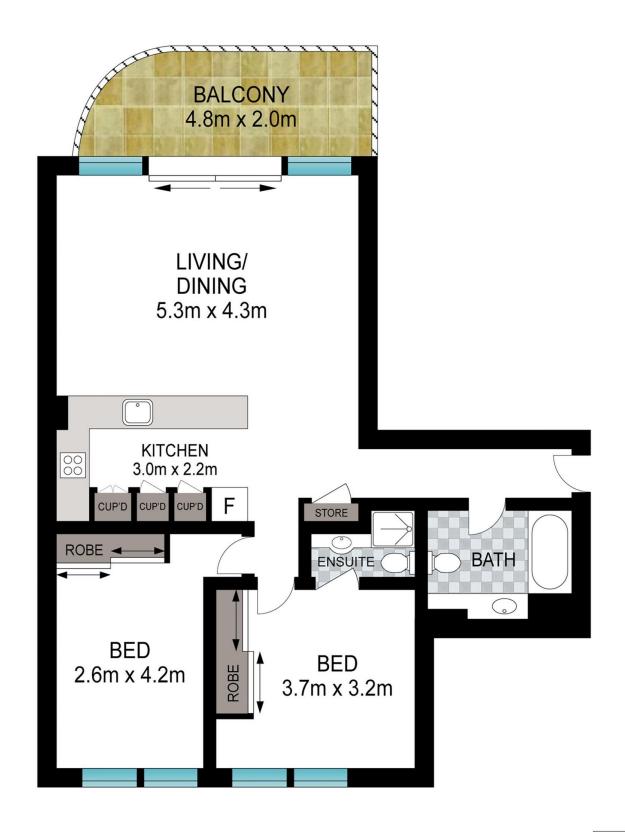

## 204/57 Liverpool Street Sydney NSW

Quality inner-city living takes a sophisticated turn with this stylish 20th floor residence that features flowing proportions, smart modern finishes and inspiring panoramas from every room. Set within the prestige The Waldorf tower, it makes an instant impact with its clever interior design that combines space, style, light and incredible views to provide a superb home in a supreme walk-to-everywhere location with world class dining, shopping and entertainment options literally at the doorstep.

Prime corner position and vibrant city views from every window

Iconic scenes stretch over the city skyline and Darling Harbour

2 🔼 2 🖳

Type: Apartment Price: \$1,100,000

**View :** https://www.srmetro.com.au/sale/nsw/sydney-city/sydney/residential/apartment/8148396