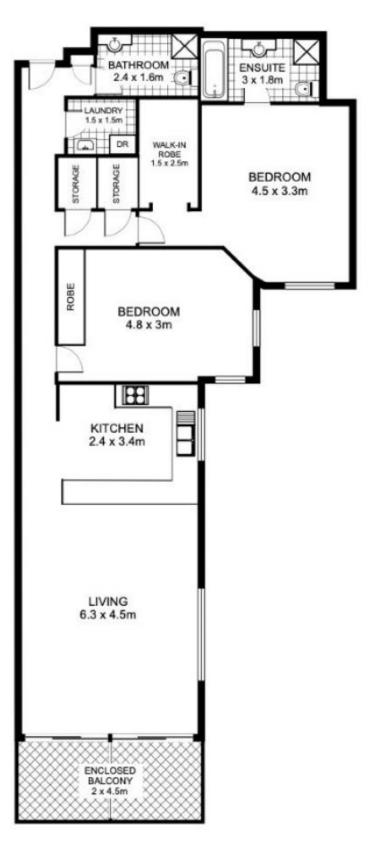

# 82/414 Pitt Street, SYDNEY

This floor plan is intended as a guide only

· Layout dimensions are approximate only

 No representations or warranties of any nature whatsoever are given or intended

 Any person using this information should rely on their own enquiries