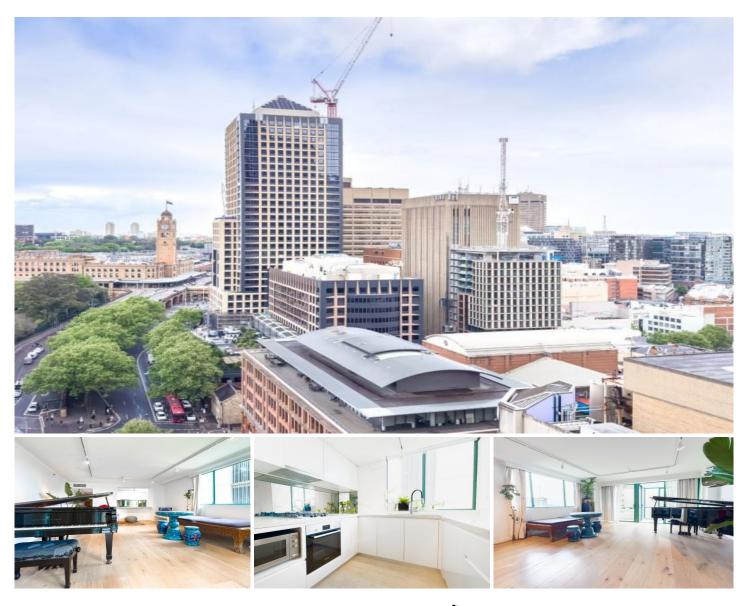

### 82/414 Pitt Street Sydney NSW

#### \*\*DEPOSIT TAKEN\*\*

Discover urban living at its best in this spacious 107 sqm apartment, perched high above with city views. Recently renovated, the apartment boasts a modern kitchen and bathroom, complemented by sleek timber floorboards throughout for a contemporary touch. Positioned in the heart of Sydney, you're just moments from Chinatown, World Square, Coles, Town Hall Station, major bus routes, Darling Square, Market City, and more.

### Property Features;

- Spacious living area leading to sunlit balcony/sunroom
- Two spacious bedrooms, master bedroom with walk in