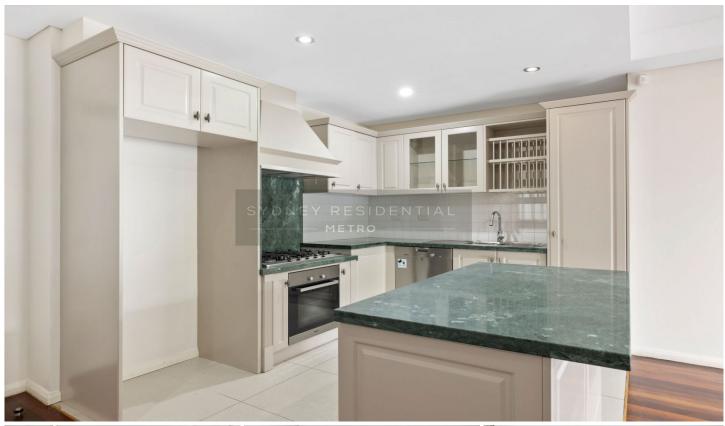

## Property Features;

- Spacious airy open plan Living area access to a large balcony
- Timber floor board through out
- Fully ducted reverse cycle air conditioning
- Modern Bathroom, ensuite with bath tub
- Designer fully equipped kitchen with MIELE appliances
- Lift access
- Secure car parking space with ample storage cage
- Easy access to Harris Farms, Coles schools, and Killara train station
- Minutes to drive to Chatswood Westfield and surrounding entertainment cafes and restaurants
- Internal Laundry