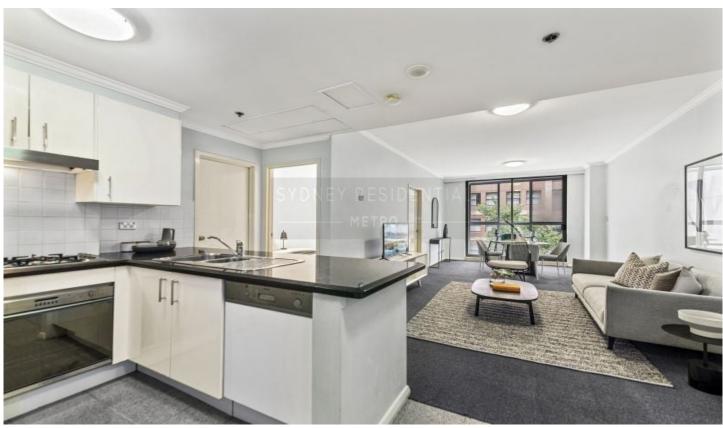

## \*\*DEPOSIT TAKEN\*\*

This unique and beautifully presented apartment is situated in the popular 'Maestri Tower', located just 160 meters away from Sydney Town Hall Square, it benefits hugely from its close approximate position to the exciting Darling Harbour Quarter neighbourhood, with every conceivable amenity at its doorstep including cafes, restaurants, and retail offerings, enhancing the unmatched vibrant City lifestyle.

- \* Unfurnished
- \* Freshly Painted and newly carpeted
- \* Generous double sized bedroom with built-in wardrobes
- \* Separate study providing extra living space