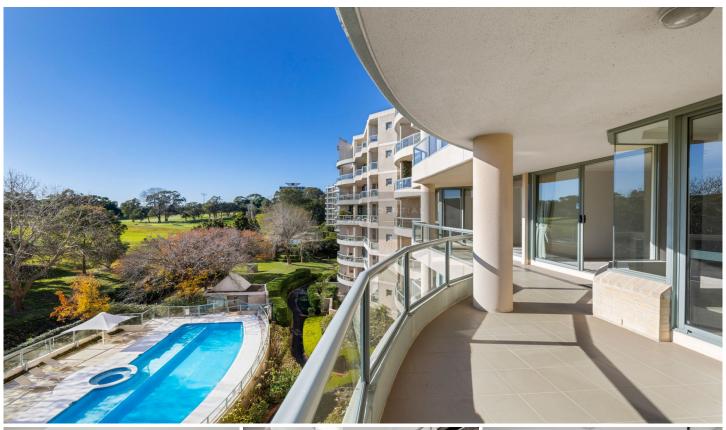

## 503/93 Brompton Road Kensington NSW

Drive through the grand gates and enter the wormhole of Raleigh Park Estate, one would be forgiven if mistakenly you thought you were in a luxurious Island resort. Situated on the 5th floor of the highly sought after Glen Eagles building, is this prestigious, North Facing, unfurnished 2 bedroom executive apartment.

- Spacious open plan entertaining with a dedicated dining area
- Expansive all-weather balcony overlooks verdant parklands
- Kitchen has a gas stovetop and an abundance of storage space
- Well proportioned bedrooms with built-ins and balcony access