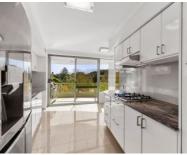

- Spacious open plan entertaining with a dedicated dining area
- Expansive all-weather balcony overlooks verdant parklands
- Kitchen has a gas stovetop and an abundance of storage space
- Well proportioned bedrooms with built-ins and balcony access