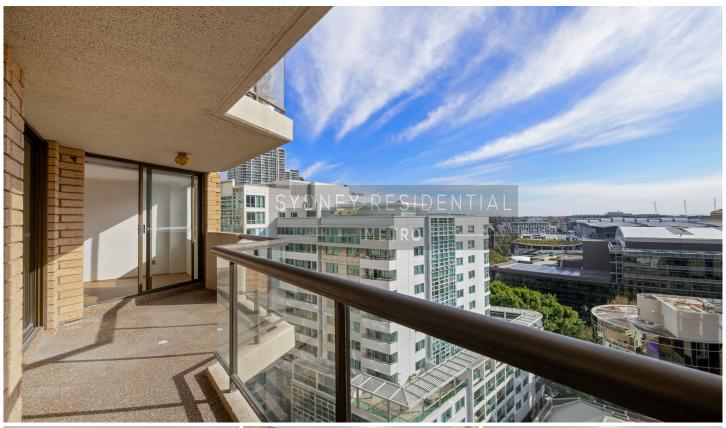

## Features include:

- ? Spacious open-plan living and dining area leading to a sunny balcony, perfect for relaxing or entertaining.
- ? Modern kitchen equipped with a brand-new dishwasher.
- ? Direct balcony access from both the bedroom and living area.
- ? Built-in robes in the bedroom for ample storage.
- ? Internal laundry completes with a dryer for your