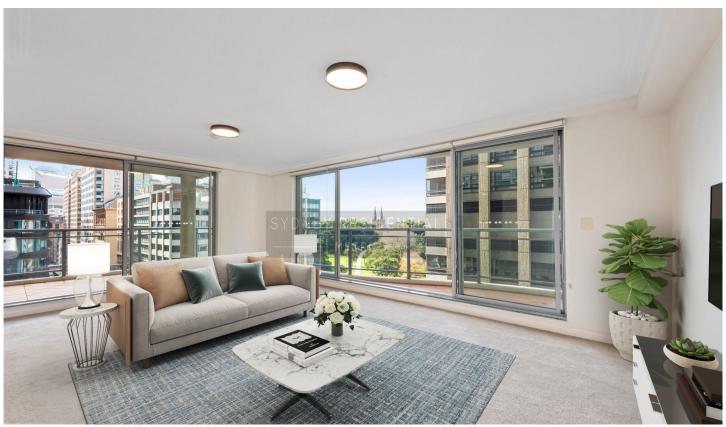

## 1003/197 Castlereagh Street Sydney NSW

\*\*DEPOSIT TAKEN\*\* This coveted, well-positioned apartment is awash with open City light and views. A perfect package, it is moments to Town Hall, Pitt Street Mall, the financial centre and cultural attractions.

Desirable corner apartment with north & east aspects
Bright and airy open-plan living and dining aglow with
morning sun
Double-sized bedroom with built-in
Rarely do you find two separate balconies off living area
Functional two-way bathroom with laundry facility

Ducted air-conditioning, 24-hour concierge Secure car space Unfurnished