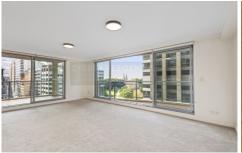

Desirable corner apartment with north & east aspects
Bright and airy open-plan living and dining aglow with
morning sun
Double-sized bedroom with built-in
Rarely do you find two separate balconies off living area
Functional two-way bathroom with laundry facility