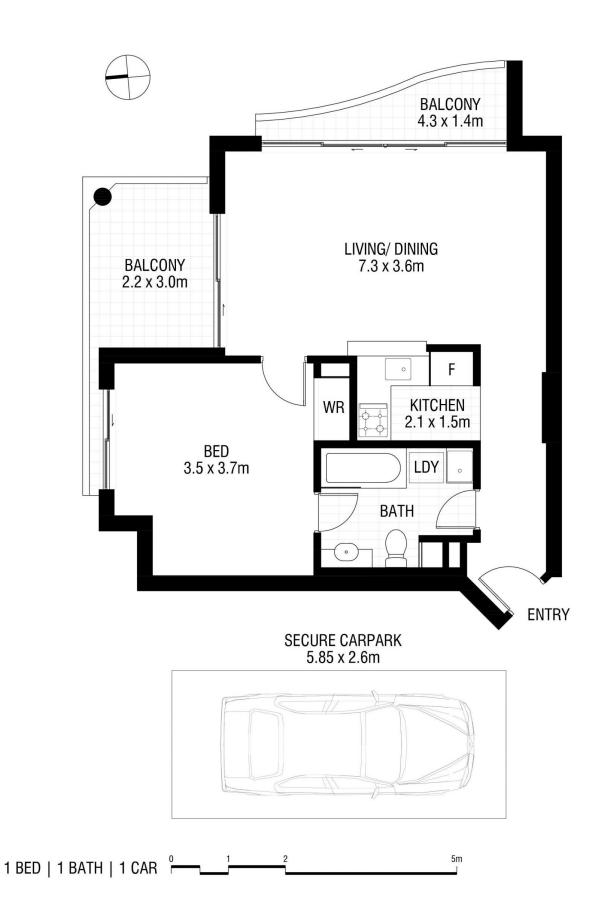

## 1003/197 Castlereagh Street Sydney NSW

\*\*DEPOSIT TAKEN\*\* This coveted, well-positioned apartment is awash with open City light and views. A perfect package, it is moments to Town Hall, Pitt Street Mall, the financial centre and cultural attractions.

Desirable corner apartment with north & east aspects
Bright and airy open-plan living and dining aglow with
morning sun
Double-sized bedroom with built-in
Rarely do you find two separate balconies off living area
Functional two-way bathroom with laundry facility

Ducted air-conditioning, 24-hour concierge Secure car space Unfurnished