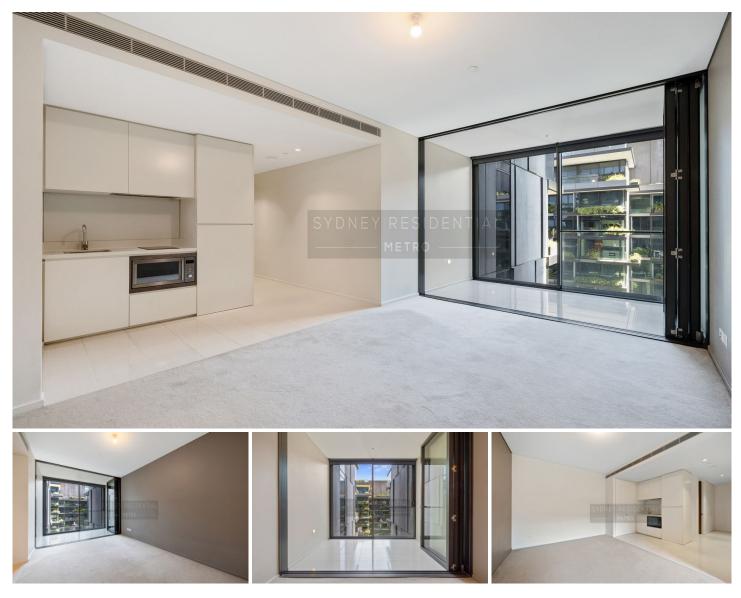

## E1413.1/3 Carlton Street Chippendale NSW

\*\*DEPOSIT TAKEN\*\* Stunning studio apartment designed by renowned French architect Jean Nouvel and interior design by Koichi Takada.

Rent includes both Gas & Electricity.

Features:

- Chic elegant kitchen with gas cooking
- Fully ducted air-conditioning
- 24hr Concierge
- Wired for high definition TV & high speed broadband
- One secure parking

Top location and door step to UTS, Sydney University,