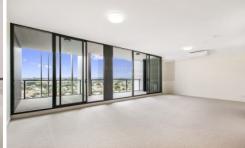

- Light filled open plan living and dining lead to sunlit balcony with district

views

- Magnificent kitchen with stone bench top & stainless steel appliances
- All 3 bedrooms include built-in wardrobe plus one study
- Stylish bathroom and ensuite plus separate internal