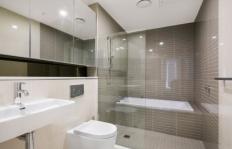

- Light filled open plan living and dining lead to sunlit balcony with district

views

- Magnificent kitchen with stone bench top & stainless steel appliances
- All 3 bedrooms include built-in wardrobe plus one study
- Stylish bathroom and ensuite plus separate internal