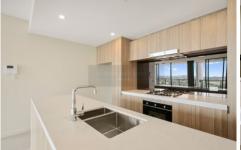

- Light filled open plan living and dining lead to sunlit balcony with district

views

- Magnificent kitchen with stone bench top & stainless steel appliances
- All 3 bedrooms include built-in wardrobe plus one study
- Stylish bathroom and ensuite plus separate internal