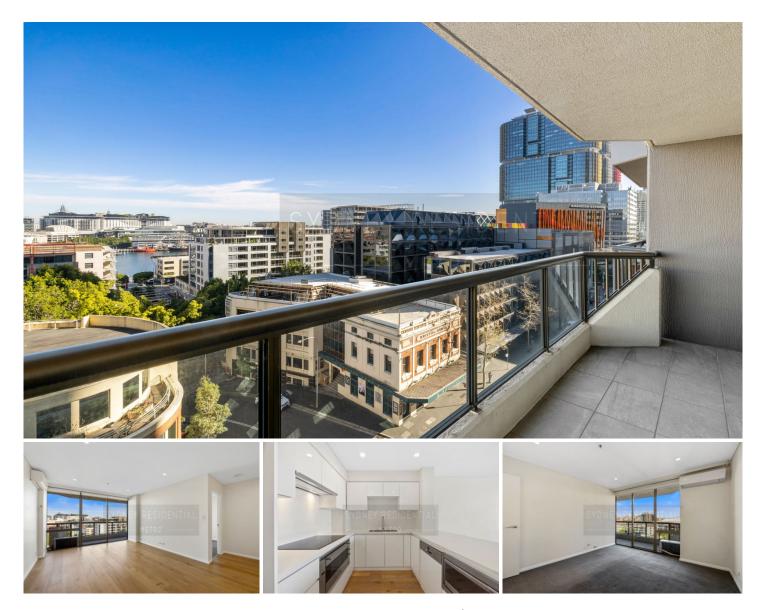

## 63/110 Sussex Street Sydney NSW

Set right in the vibrant heart of Sydney CBD, meters away from Harbour Front Restaurant and the new Barangaroo precinct, this spectacular residence offers:

- Timber floorboard in the lounge and Kitchen areas
- Water views across Darling Harbour

- One spacious bedroom with a built-in wardrobe and balcony access

- Modern kitchen with sleek European stainless steel appliances, dishwasher, and breakfast bar

- Inviting lounge/dining flows to full-length balcony

- Reverse cycle air conditioning both in the lounge room and bedroom

- Large balcony with Darling Harbour and City Skyline views