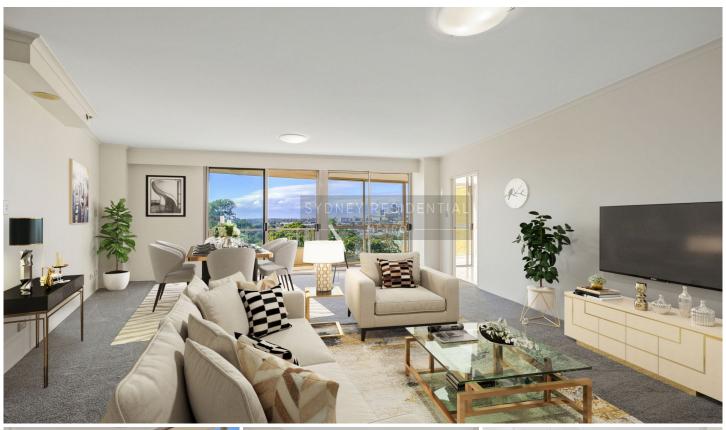

## 131/421 Pacific Highway Artarmon NSW

This warmth and excellent two bedroom apartment on high floor is drenched in natural light. Key features of this home include:

- Double lockup garage (tandem security parking with multiple visitor parking spaces)
- Huge bedroom with built in wardrobe
- Master bedroom with on-suite and new shower screen
- Multi-function sunroom
- On-site building manager and 24-hr comprehensive CCTV coverage
- Indoor heated pool, gym, spa, game room
- Famous school catchment area
- Walking Distance to central bus hub to City, North Sydney, Chatswood and Lane Cove.