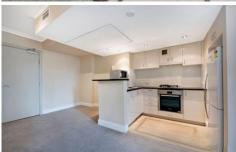

- Open plan living and dining area leading out into the main balcony
- Oversized bedroom with built-ins,
- Morden kitchen equipped with premium appliances, gas cooktop and natural stone bench
- 2- Way bathroom
- Ducted air-conditioning throughout
- 24hr concierge and security intercom
- Internal laundry