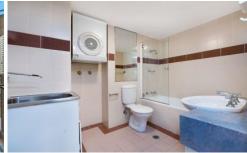

- Open plan living and dining area leading out into the main balcony
- Oversized bedroom with built-ins,
- Morden kitchen equipped with premium appliances, gas cooktop and natural stone bench
- 2- Way bathroom
- Ducted air-conditioning throughout
- 24hr concierge and security intercom
- Internal laundry