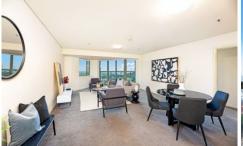

- ? Bright and airy living and dining open to balcony
- ? Gourmet kitchen with gas appliances and ample storage
- ? 2 double bedrooms, master ensuite & built-ins
- ? Internal laundry; audio visual intercom
- ? Security carspace (Prime Spot on CP1); 24/7 concierge service
- ? Exclusive use of landscaped entertaining grounds, tennis