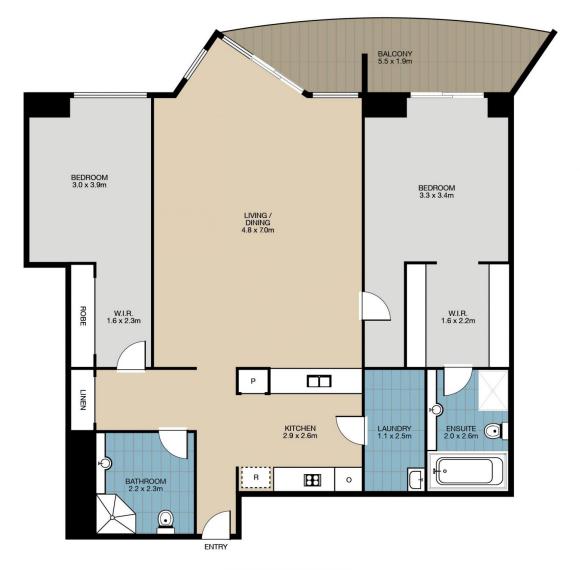

## 2509/2 Quay Street Haymarket NSW

This inviting 108sqm 2 bedroom apartment on level 25 offers open plan interiors with panoramic views across the Blackwattle Bay and extending as far afield as the Blue Mountains. Enjoy the ultimate city lifestyle in an ultra convenient location with direct access to Market City shopping centre and Paddy's, whereas Sydney Uni and UTS are only a short stroll away.

- ? Bright and airy living and dining open to balcony
- ? Gourmet kitchen with gas appliances and ample storage
- ? 2 double bedrooms, master ensuite & built-ins
- ? Internal laundry; audio visual intercom
- ? Security carspace (Prime Spot on CP1); 24/7 concierge service
- ? Exclusive use of landscaped entertaining grounds, tennis