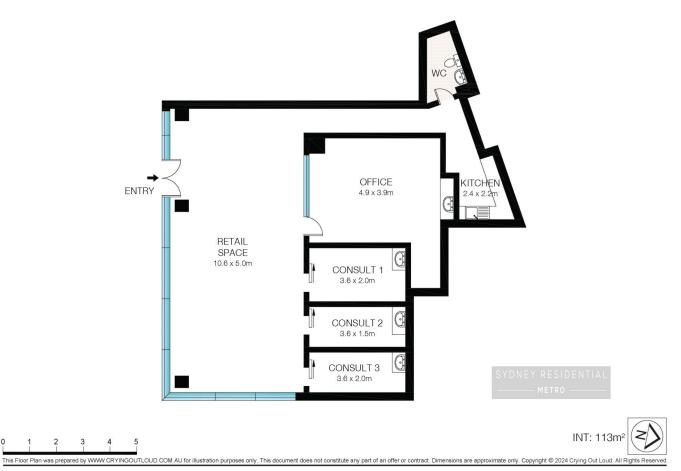

Features include:

- Air conditioning throughout
- After-hours access
- High-traffic area
- Modern bathroom and kitchenette facilities
- Internal area: approx. 113 sqm, plus 2 secure basement parking spaces
- Next to Pharmacy and Woolworths