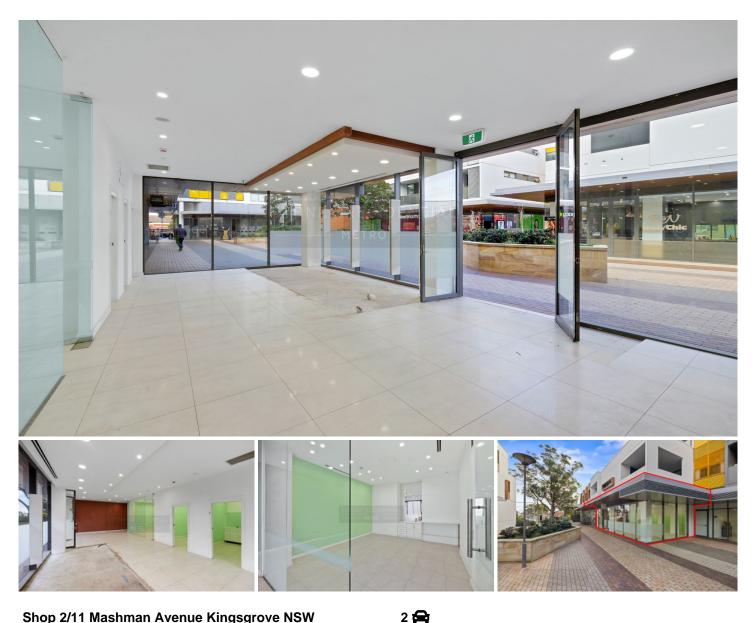

## Shop 2/11 Mashman Avenue Kingsgrove NSW

Ideally situated in the heart of Kingsgrove and close to Kingsgrove Railway Station, this shop is suited for medical use and practices, a dentist, office, retail, or consultant offices, providing occupants with great exposure in the heart of the Kingsgrove CBD.

Features include:

- Air conditioning throughout
- After-hours access
- High-traffic area
- Modern bathroom and kitchenette facilities
- Internal area: approx. 113 sqm, plus 2 secure basement parking spaces
- Next to Pharmacy and Woolworths