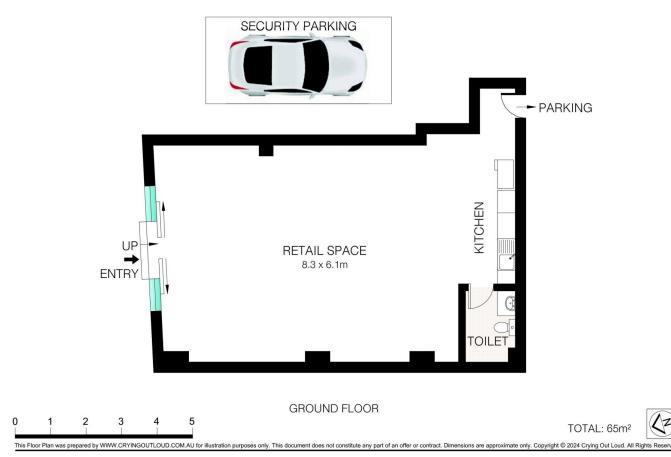

## 57 Cowper Wharf Road Woolloomooloo NSW

Located directly opposite the famous " Harry's Cafe de Wheels", this 65 sqm tenancy is available for lease.

Surrounded by residential properties, and some of Sydney's best restaurants and bars, this space is ideal for consultant offices, galleries, pharmacy, dentist, medical use, beauty clinic, and convenience store.

## 1 🚘

Price Building Size : 65 sqm Land Size

- : \$65,000 pa
- : 65 sqm