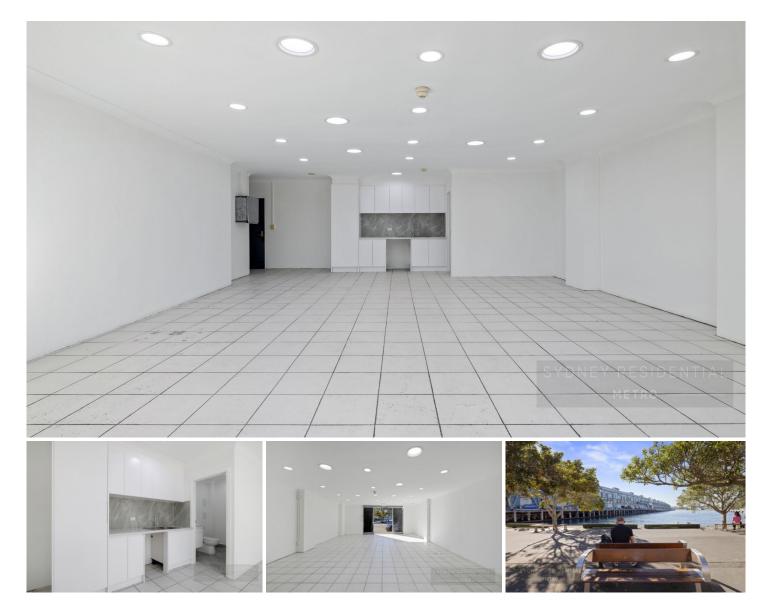

## 57 Cowper Wharf Road Woolloomooloo NSW

Located directly opposite the famous " Harry's Cafe de Wheels", this 65 sqm tenancy is available for lease.

Surrounded by residential properties, and some of Sydney's best restaurants and bars, this space is ideal for consultant offices, galleries, pharmacy, dentist, medical use, beauty clinic, and convenience store.

Note: Cafes or Restaurants are not acceptable.

Features of the space include:

- Brand new toilet and kitchenette facilities
- Freshly painted
- High levels of passing trade
- Good exposure
- Unbeatable location