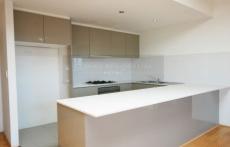

## Features include:

- ? New paint in the unit.
- ? 2 bedrooms with built-ins and ensuite off main
- ? 2 side by side car park spaces and lock up garage.
- ? Stainless steel kitchen appliances, gas cooking and stone benchtop