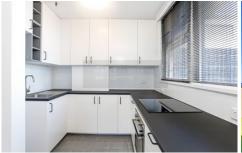

- \*Abundance of natural light and great airflow, North aspect
- \*Views of the city skyline, Sydney Harbour and Hyde Park
- \* Renovated brand new Kitchen with stainless steel appliances.
- \* Easy-to-maintain layout with combined living/dining area