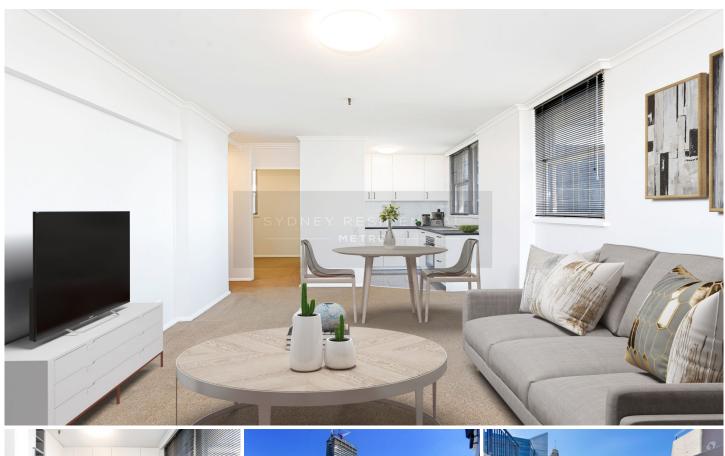

- \*Abundance of natural light and great airflow, North aspect
- \*Views of the city skyline, Sydney Harbour and Hyde Park
- \* Renovated brand new Kitchen with stainless steel appliances.
- \* Easy-to-maintain layout with combined living/dining area