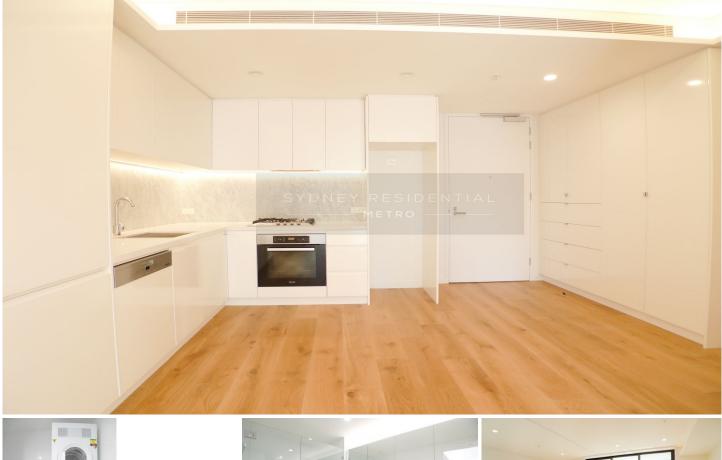

- Open plan living lead to a North facing winter garden
- Miele gas kitchen, deluxe bathroom
- A/C , internal laundry
- Approx 100m to Chatswood Chase
- Easy walk to Westfield & Chatswood train station
- Rooftop pool, BBQ area & Gymnasium
- Completion due August by award winning Platino