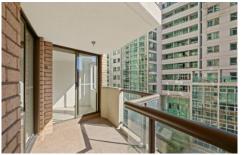

- Open plan living/dining extending to sunny balcony
- Stylish timber floorboard throughout
- Access to balcony from bedroom & living area
- Built in Robes
- Internal laundry