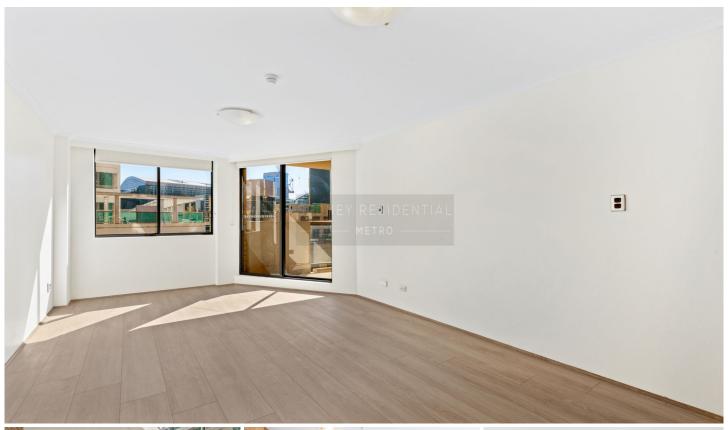

- Open plan living/dining extending to sunny balcony
- Stylish timber floorboard throughout
- Access to balcony from bedroom & living area
- Built in Robes
- Internal laundry