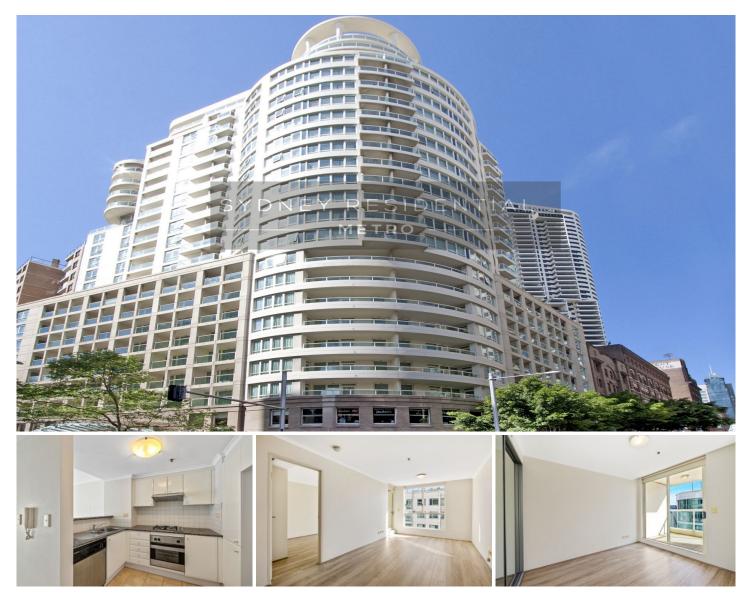

## 1303/348- 352 Sussex Street Sydney NSW

Executive 1 Bedroom Apartment with floorboards

Live a convenient and trendy inner city lifestyle in this charming and affordable one-bedroom apartment on the 16th floor of the famous 'Landmark' building.

- \* Spacious one-bedroom executive apartment
- \* Open plan living/dining area with city view
- \* Interiors awash with ambient afternoon sun throughout
- \* Generous bedroom with built-in and balcony access

\* Gourmet kitchen with stainless steel appliances & gas cooking

\* Internal laundry

\* Resort style facilities which include pool, gym, sauna and spa