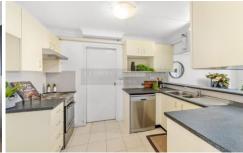

East/West cross ventilation layout aglow in refreshing morning sun

108sqm of living space with abundance of natural light 2 bedrooms with build in robes

2 bathrooms (master ensuite)

Large sunroom plus open balcony

Indoor resort facilities and common roof top terrace

Internal laundry

Unfurnished

Only moments to Town Hall, Hyde Park, QVB, cafes,

2 2 2

**View**: https://www.srmetro.com.au/lease/nsw/sydney-city/sydney/residential/apartment/8065928