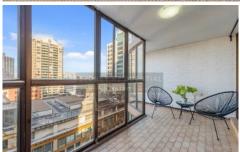

East/West cross ventilation layout aglow in refreshing morning sun

108sqm of living space with abundance of natural light 2 bedrooms with build in robes

2 bathrooms (master ensuite)

Large sunroom plus open balcony

Indoor resort facilities and common roof top terrace

Internal laundry

Unfurnished

Only moments to Town Hall, Hyde Park, QVB, cafes,

2 2 2

**View**: https://www.srmetro.com.au/lease/nsw/sydney-city/sydney/residential/apartment/8065928