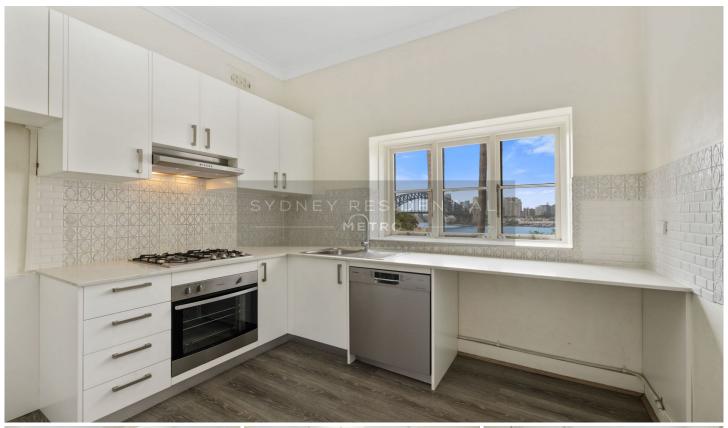

## \*\*\*DEPOSIT TAKEN\*\*\*

Modern updates combine seamlessly with the original period details of this gorgeous character filled, two bedroom unfurnished Art Deco apartment. Located on the third floor of the sought after c.1920 'Hepburn Court' with a glimpse of Sydney Harbour, the city and Lavender Bay, this apartment is perfectly positioned directly opposite Wendy's Secret Garden and is only footsteps to the ferry and the harbour foreshore.

## **Property Features:**

- Renovated Kitchen with dishwasher
- Internal laundry with combined washer/dryer
- Generous master bedroom with built-in wardrobes and stunning views
- Secure intercom entry and lift access, common front