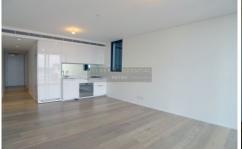

## \*\*\*DEPOSIT TAKEN\*\*\*

This stunning near new apartment on high rise offers ultimate park-side living within the remarkable 'Central Park' urban village, and only minutes from CBD by Walk.

- Deliver world-class interiors, characterized by beautiful curves and glossy finishes
- Internal Size of 63sqm
- Well positioned lounge room/dining opens up to the sun room with views
- Floor to ceiling glass doors soak up abundant natural light
- Floorboards in the lounge and carpet in the bedroom
- Stainless steel appliances and stone bench top with dishwasher, fridge, gas cooking, oven/microwave;
- Elegantly appointed kitchen with mirror flash back
- Internal laundry comes with a combined washing machine