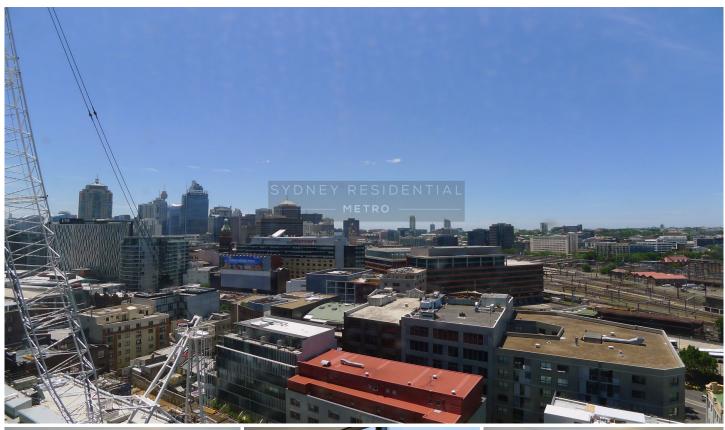

## \*\*\*DEPOSIT TAKEN\*\*\*

This stunning near new apartment on high rise offers ultimate park-side living within the remarkable 'Central Park' urban village, and only minutes from CBD by Walk.

- Deliver world-class interiors, characterized by beautiful curves and glossy finishes
- Internal Size of 63sqm
- Well positioned lounge room/dining opens up to the sun room with views
- Floor to ceiling glass doors soak up abundant natural light
- Floorboards in the lounge and carpet in the bedroom
- Stainless steel appliances and stone bench top with dishwasher, fridge, gas cooking, oven/microwave;
- Elegantly appointed kitchen with mirror flash back
- Internal laundry comes with a combined washing machine