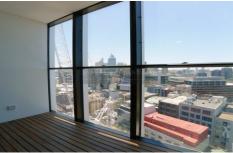

## \*\*\*DEPOSIT TAKEN\*\*\*

This stunning near new apartment on high rise offers ultimate park-side living within the remarkable 'Central Park' urban village, and only minutes from CBD by Walk.

- Deliver world-class interiors, characterized by beautiful curves and glossy finishes
- Internal Size of 63sqm
- Well positioned lounge room/dining opens up to the sun room with views
- Floor to ceiling glass doors soak up abundant natural light
- Floorboards in the lounge and carpet in the bedroom
- Stainless steel appliances and stone bench top with dishwasher, fridge, gas cooking, oven/microwave;
- Elegantly appointed kitchen with mirror flash back
- Internal laundry comes with a combined washing machine