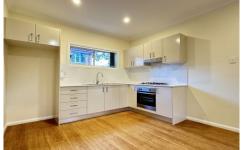

## Property feature:

- Gas and water usage included.
- Fully fenced off from the main house
- 2 spacious bedrooms with built-ins and main bedroom with ensuite
- Air conditioned
- Modern bathroom
- Internal laundry