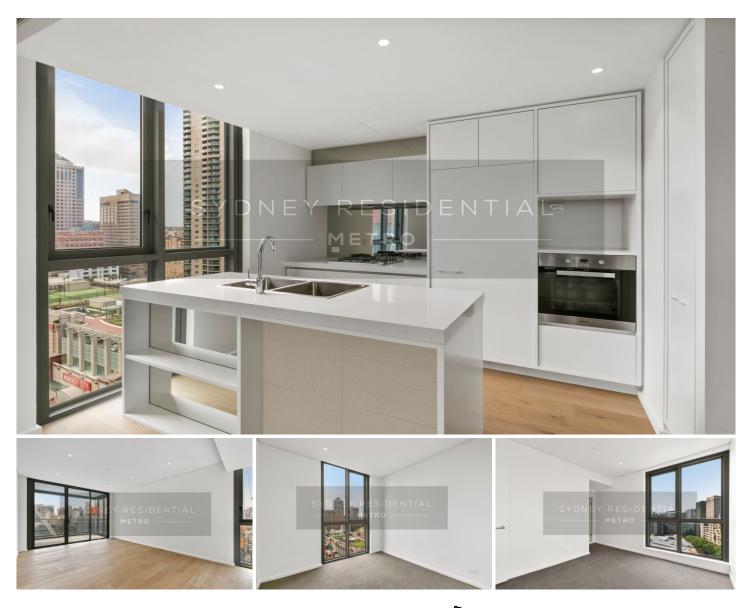

## 3178/65 Tumbalong Boulevard Haymarket NSW

Please contact Jason Li on 0401 682 998 for open home

This contemporary two-bedroom apartment is situated on level 17 of Lendlease "Darling One" building within the Darling Square complex. It is ideally positioned in the heart of the CBD, and steps away from Chinatown's vibrant restaurant, cafe and entertainment precinct. This fabulous property offers a metropolitan lifestyle in Sydney CBD.

2 🎮 2 🚔 1 🚘

View : https://www.srmetro.com.au/lease/nsw/sydney-cit y/haymarket/residential/apartment/8049529

Stephen Shen 02 9283 2832

- Beautifully presented with timber flooring in the living area

https://www.srmetro.com.au