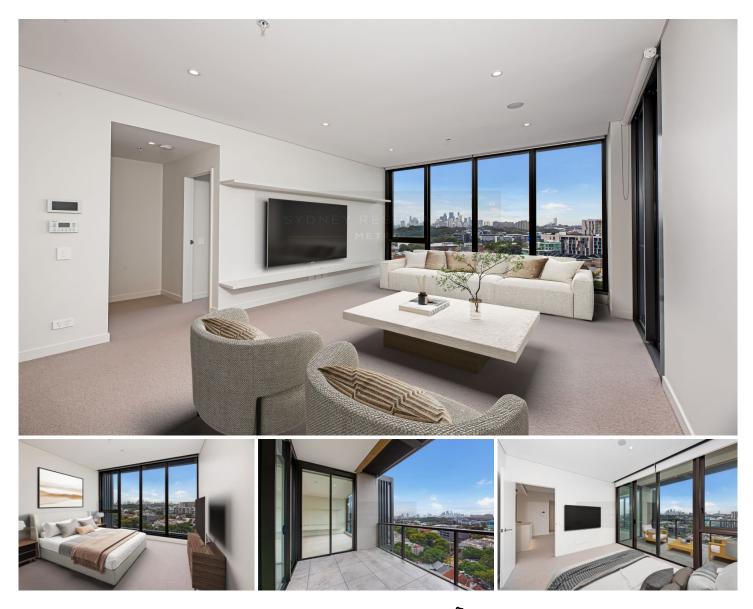

## 1203B/10 Zetland Avenue Zetland NSW

Elevated high above the vibrant cultural, retail and transport precinct of Green Square, this brand-new Portman on the Park apartment by Mirvac combines its sweeping city outlooks with smart stylish interiors to deliver an excellent low-maintenance property. It makes a great buying opportunity for young professionals, downsizers and investors alike due to its sleek presentation, high functionality and generous single-level layout. This hugely popular location ensures a lifestyle like no other, and from here you can easily stroll to Woolworths shopping, neighbourhood parklands, local cafés and Green Square station.

\* Set up high on the top floor of a newly completed architectural building

\* A light, airy and open design featuring impeccably appointed interiors

View : https://www.srmetro.com.au/sale/nsw/eastern-su burbs/zetland/residential/apartment/8043167