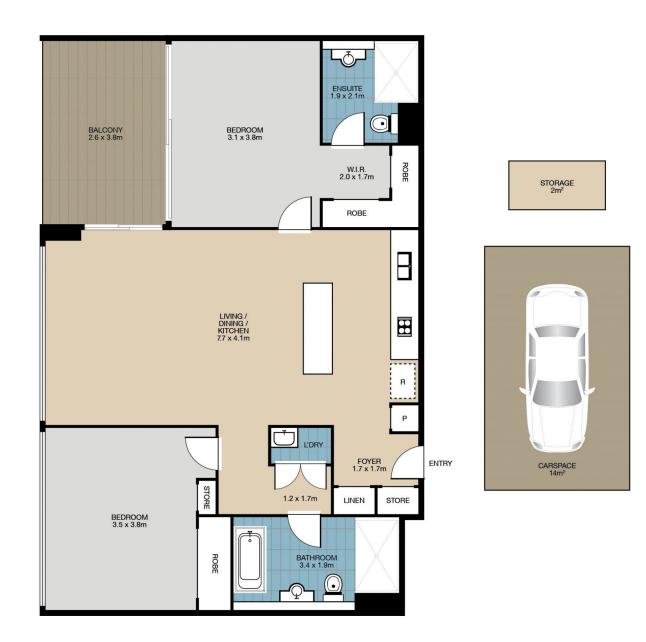

## 1203B/10 Zetland Avenue, ZETLAND

 $\bigcirc$ 

 Internal Area :
 91m²

 Parking :
 14m²

 Storage Cage :
 2m²

Total Area : 107m<sup>2</sup>

This foor plan is intended as a guide only Layout dimensions are approximate only. No representations or warranties of any nature whatoever are given or intended. Any person using this information should rely on their own enquines. Floor plans by JOSEF GERANIO STUDIO. E. info@josefgeranio.com