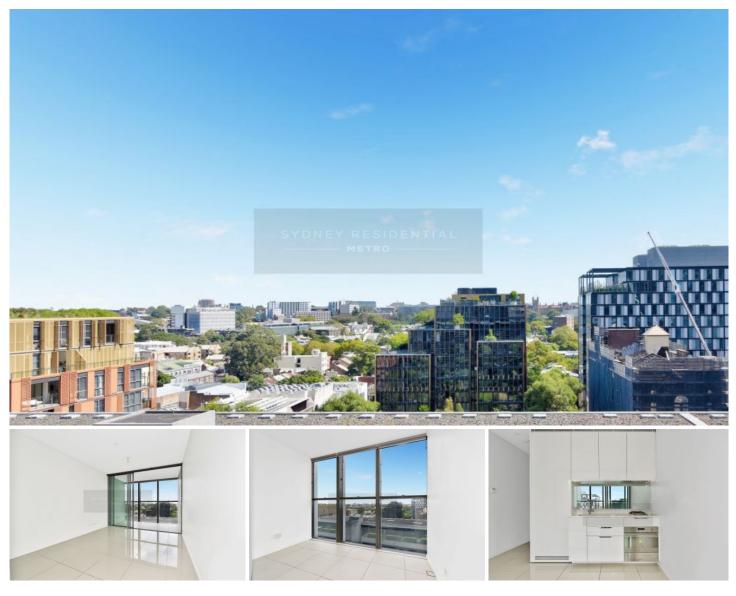

## 1103.1/18 Park Lane Chippendale NSW

\*\*\*Please contact Queenly Chin on 0405 500 868 for Open Home.\*\*\*

This stunning near-new apartment on a high rise offers ultimate park-side living within the remarkable 'Central Park' urban village, and only minutes from CBD by Walk.

- Well-positioned lounge room/dining opens up to the winter garden with views

- Floor-to-ceiling glass doors soak up abundant natural light
- Tiles throughout the entire apartment

- Stainless steel appliances and stone bench top with dishwasher, fridge, gas cooking, oven/microwave;