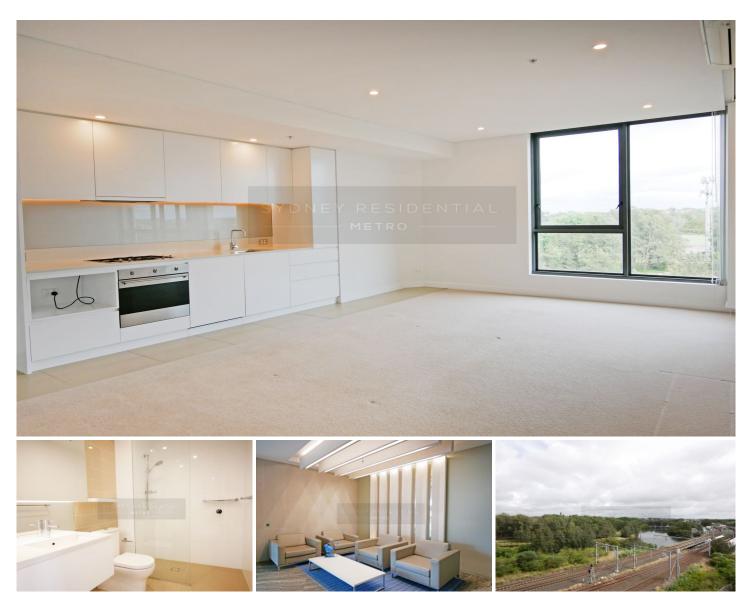

## 511/20 Chisholm Street Wolli Creek NSW

This near-new apartment resides in the North Precinct of Discovery Point. The Discovery Point parkland view and water view, make this an ideal apartment for living.

\* Minutes walk to Wolli Creek train station with direct links to City, Sydney Airport and Bondi Junction

\* Walking distance to Woolworth, restaurants, shops and Discovery Point parklands

\* Open plan living and dining area with a beautiful parkland view

\* Gourmet stone-topped gas kitchen boasting an abundance of cabinets and benchtop space

- \* Generous bedroom with built-in wardrobes
- \* Stylish bathroom, internal laundry with dryer
- \* Split air conditioning system, intercom entry
- \* Assess gym and pool facilities across 3 complexes