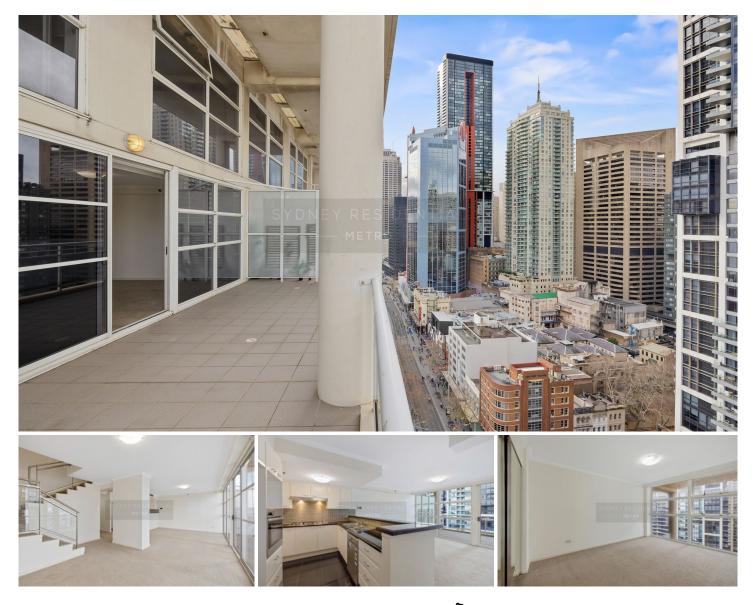

## 333/569 George Street Sydney NSW

\*\*DEPOSIT TAKEN\*\* Split level 2 bedroom apartment located in Convenient Sort After City Location. Across the road from WORLD SQUARE and ERNST & YOUNG.

## Features:

- 2 generous size bedroom with built in robes
- Combined living/ dining area with open out to a full length balcony
- 2 bathrooms and guest powder room
- Open kitchen with 'Miele'appliances
- Internal laundry
- 2 car spaces (tandem)

- Impressive list of in-house facilities which include 24 hour concierge service, heated pool, gymnasium, sauna, spa & games room