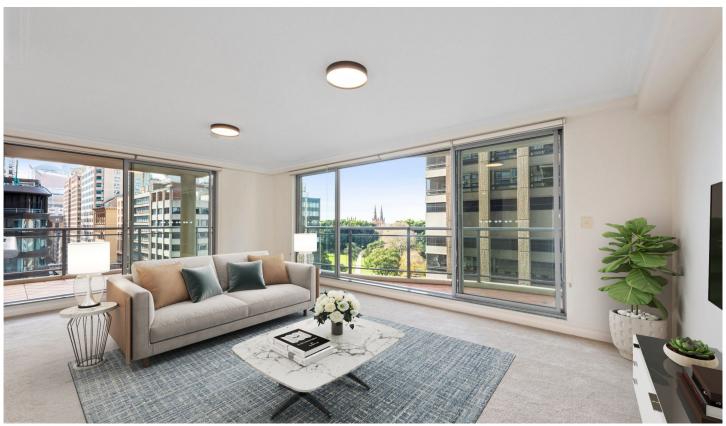

## Level 10/197 Castlereagh Street Sydney NSW

This coveted well positioned apartment is awash with open City light and views. A perfect package, it is moments to Town Hall, Pitt Street Mall, the financial centre and cultural attractions, an exceptional opportunity for long term investment or ideal city retreat.

Desirable corner apartment with north & east aspects Bright and airy open plan living and dining aglow with morning sun

Double sized bedroom with built-in Rare find two separate balconies off living area Functional two-way bathroom with laundry facility Ducted air-conditioning, 24-hour concierge Security car space on title