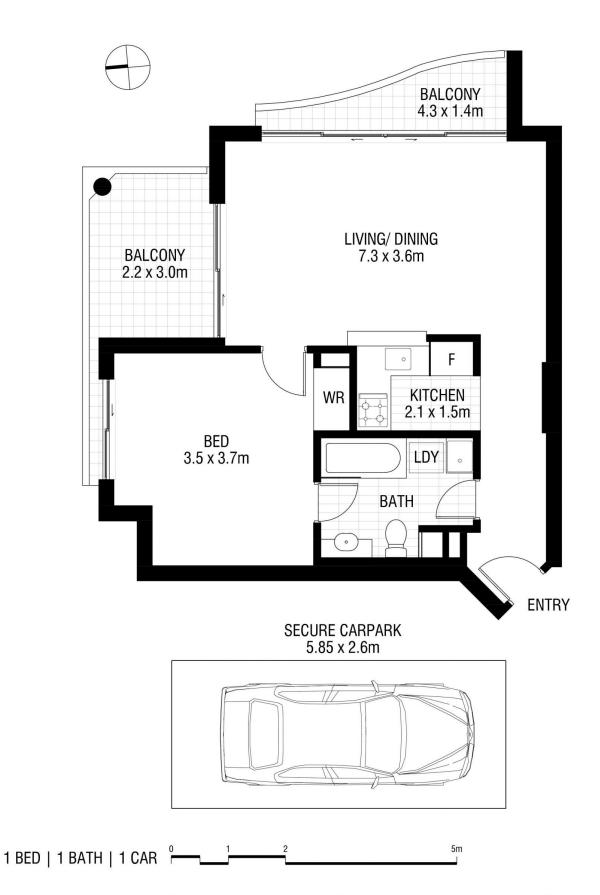

## Level 10/197 Castlereagh Street Sydney NSW

This coveted well positioned apartment is awash with open City light and views. A perfect package, it is moments to Town Hall, Pitt Street Mall, the financial centre and cultural attractions, an exceptional opportunity for long term investment or ideal city retreat.

Desirable corner apartment with north & east aspects Bright and airy open plan living and dining aglow with morning sun

Double sized bedroom with built-in Rare find two separate balconies off living area Functional two-way bathroom with laundry facility Ducted air-conditioning, 24-hour concierge Security car space on title