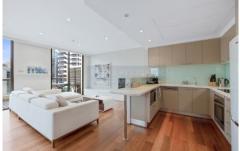

## **Property Features:**

- Stylish and contemporary furnishings throughout the apartment.
- Open plan layout with free-flowing living areas.
- Two private balconies.
- R/C Air Conditioning System
- Master Bedroom: Includes built-in wardrobes and an ensuite bathroom
- Modern kitchen: Equipped with a ceramic cook-top and a new stainless steel dishwasher, perfect for modern living.
- Internal Laundry