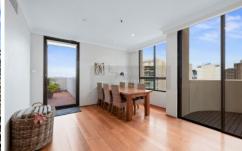

## **Property Features:**

- Stylish and contemporary furnishings throughout the apartment.
- Open plan layout with free-flowing living areas.
- Two private balconies.
- R/C Air Conditioning System
- Master Bedroom: Includes built-in wardrobes and an ensuite bathroom
- Modern kitchen: Equipped with a ceramic cook-top and a new stainless steel dishwasher, perfect for modern living.
- Internal Laundry