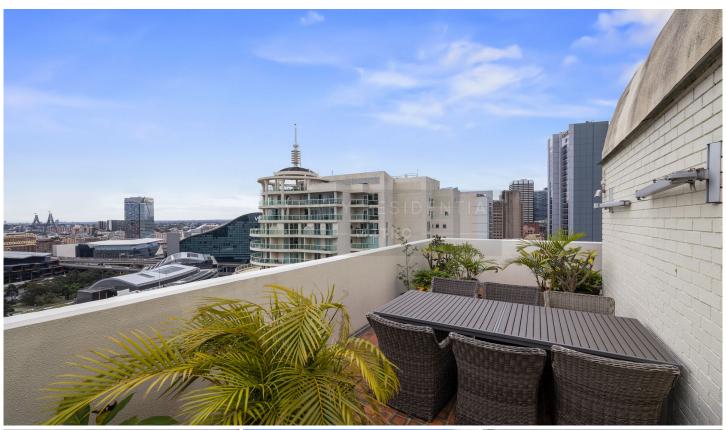

## 212/57 Liverpool Street Sydney NSW

\*\*DEPOSIT TAKEN\*\* This well-presented apartment on the 21st floor of the Waldorf building offers an executive lifestyle, bathed in natural light. It boasts modern amenities and two balconies, making it a premium offering.

## **Property Features:**

- Stylish and contemporary furnishings throughout the apartment.
- Open plan layout with free-flowing living areas.
- Two private balconies.
- R/C Air Conditioning System
- Master Bedroom: Includes built-in wardrobes and an ensuite bathroom
- Modern kitchen: Equipped with a ceramic cook-top and a new stainless steel dishwasher, perfect for modern living.
- Internal Laundry