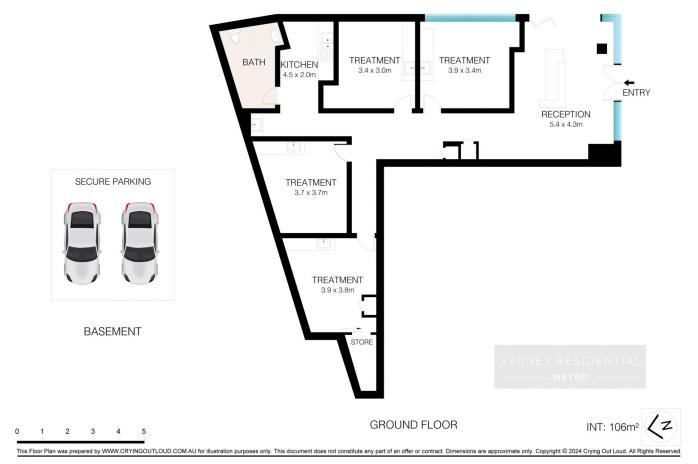

## **Shop 4/11 Mashman Avenue Kingsgrove NSW**

\*\*DEPOSIT TAKEN\*\* Ideally situated in the heart of Kingsgrove and close to Kingsgrove Railway Station, this shop is suited for medical use, a dentist, a beauty clinic, or consultant offices, providing occupants with great exposure in the heart of the Kingsgrove CBD.

## Features include:

- Air conditioning throughout
- After-hours access
- High-traffic area
- Modern bathroom and kitchenette facilities
- Internal area: approx. 100 sqm, plus 2 secure basement parking spaces
- Next to Pharmacy and Woolworths

## 2

Type : Retail Building Size : 106 sqm

View: https://www.srmetro.com.au/lease/nsw/s

t-george/kingsgrove/commercial/retail/8

023228

Farrah Cartwright 0420 311 618

4/11 Mashman Avenue, Kingsgrove