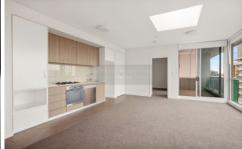

## Property Features;

- ? Open plan living dining access to entertaining balcony
- ? Modern kitchen with stone kitchen bench top & SMEG stainless steel appliances
- ? Main bedroom with build in wardrobe access to entertaining balcony
- ? Split system reverse Air Conditioning
- ? A good size modern bathroom
- ? Minutes away to village shops, cafes, restaurants, Woolworths Supermarket and other amenities
- ? Fully Facilities (Gym and Pool), can access 4 other pools within Discovery Point