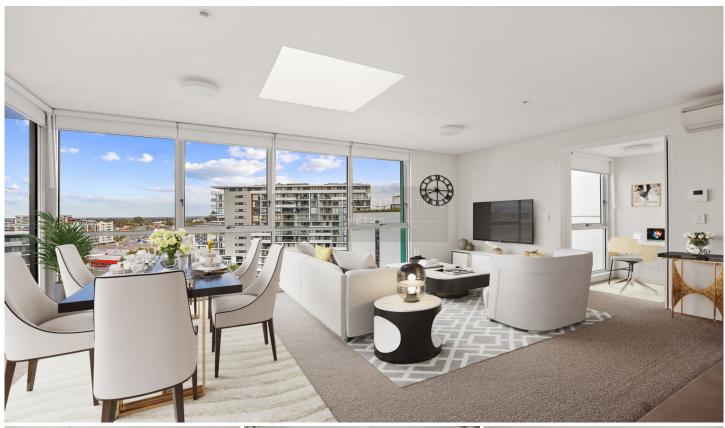

## 901/1 Magdalene Terrace Wolli Creek NSW

\*\*DEPOSIT TAKEN\*\* This convenient and modern unfurnished one bedroom security apartment is located in the well-known building in Discovery Points.

## Property Features;

- ? Open plan living dining access to entertaining balcony
- ? Modern kitchen with stone kitchen bench top & SMEG stainless steel appliances
- ? Main bedroom with build in wardrobe access to entertaining balcony
- ? Split system reverse Air Conditioning
- ? A good size modern bathroom
- ? Minutes away to village shops, cafes, restaurants, Woolworths Supermarket and other amenities
- ? Fully Facilities (Gym and Pool), can access 4 other pools within Discovery Point