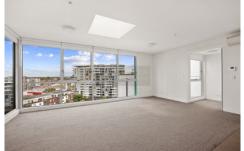

## Property Features;

- ? Open plan living dining access to entertaining balcony
- ? Modern kitchen with stone kitchen bench top & SMEG stainless steel appliances
- ? Main bedroom with build in wardrobe access to entertaining balcony
- ? Split system reverse Air Conditioning
- ? A good size modern bathroom
- ? Minutes away to village shops, cafes, restaurants, Woolworths Supermarket and other amenities
- ? Fully Facilities (Gym and Pool), can access 4 other pools within Discovery Point