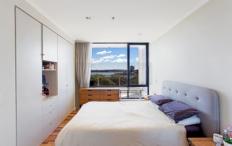

- \* A well-sized design featuring a bright and airy open living space
- \* North-facing balcony that captures views through to the water
- \* The generous bedroom is fitted with large built-in wardrobes
- \* Artisanal timber flooring throughout