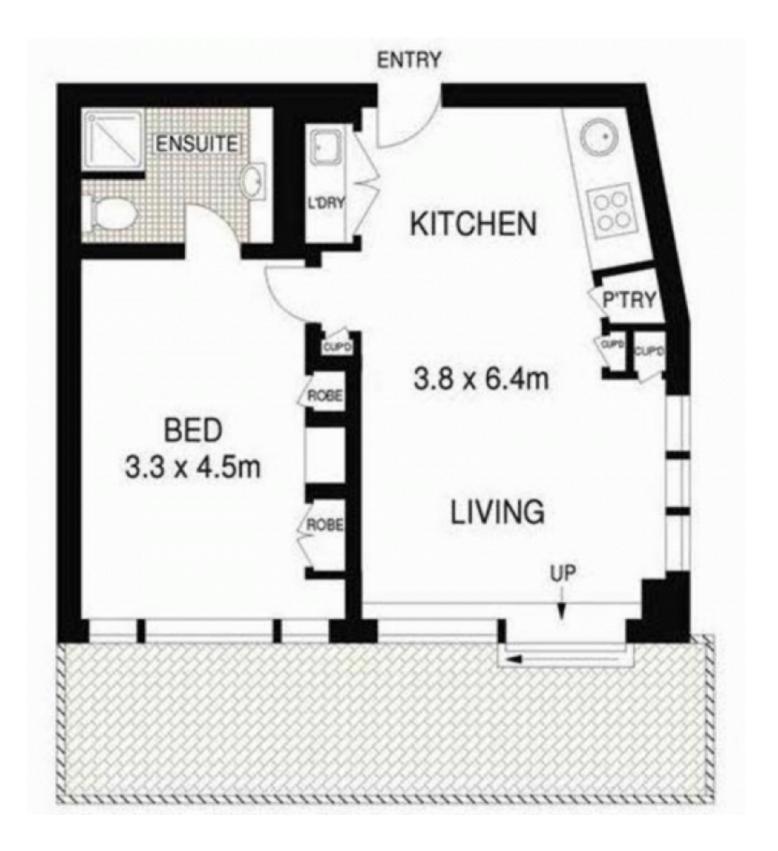

## 801/85 New South Head Road Edgecliff NSW

Light-filled interiors, elevated park and water views and a prime harbourside location make this generous one-bedroom apartment instantly appealing. north-facing position in the stylish 'Bayside Apartments' gives it a leafy outlook over Rushcutters Bay Park, plus it is well presented throughout and ready to move in and enjoy. This superb home also enjoys a great position with easy access to the harbourfront and foreshore walks, with shopping and transport an easy stroll from the front door.

- \* A well-sized design featuring a bright and airy open living space
- \* North-facing balcony that captures views through to the water
- \* The generous bedroom is fitted with large built-in wardrobes
- \* Artisanal timber flooring throughout