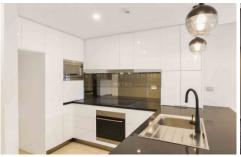

- \* Each bedrooms and living area has individual Air Conditioning units.
- \* New tiles
- \* Renovated bathroom, kitchen & laundry
- \* Light & bright westerly aspect
- \* Sun-filled open plan living & dining flow to balcony
- \* Access to balcony from both bedrooms
- \* Secured car space