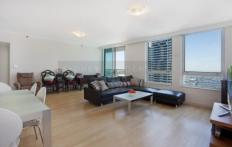

- Well presented 2 bedroom corner apartment sits high on level 37
- Open plan living & dining extends to the sunlit entertaining balcony
- Full brick construction; 2.7m ceiling
- Timber flooring throughout the living area and carpet in bedrooms
- Master ensuite with windows
- Deluxe kitchen with granite top & stainless steel appliances
- Ducted air conditioning, internal laundry