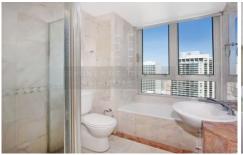

- Well presented 2 bedroom corner apartment sits high on level 37
- Open plan living & dining extends to the sunlit entertaining balcony
- Full brick construction; 2.7m ceiling
- Timber flooring throughout the living area and carpet in bedrooms
- Master ensuite with windows
- Deluxe kitchen with granite top & stainless steel appliances
- Ducted air conditioning, internal laundry