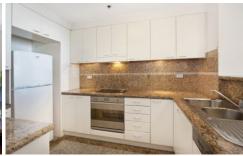

- Well presented 2 bedroom corner apartment sits high on level 37
- Open plan living & dining extends to the sunlit entertaining balcony
- Full brick construction; 2.7m ceiling
- Timber flooring throughout the living area and carpet in bedrooms
- Master ensuite with windows
- Deluxe kitchen with granite top & stainless steel appliances
- Ducted air conditioning, internal laundry