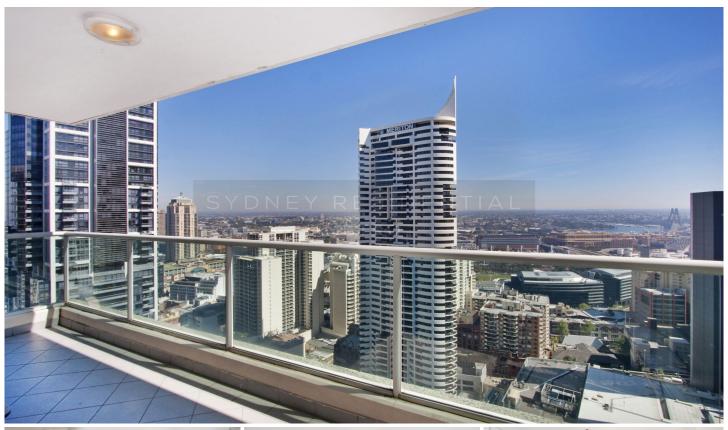

## 3707/343 Pitt Street Sydney NSW

Positioned in the very heart of the city's famed entertainment district, 'Century Tower ' is one of the most sought after residential buildings surrounded by an array of cafes, restaurants, theatre, shopping centres & all the great amenities city has to offer.

- Well presented 2 bedroom corner apartment sits high on level 37
- Open plan living & dining extends to the sunlit entertaining balcony
- Full brick construction; 2.7m ceiling
- Timber flooring throughout the living area and carpet in bedrooms
- Master ensuite with windows
- Deluxe kitchen with granite top & stainless steel appliances
- Ducted air conditioning, internal laundry